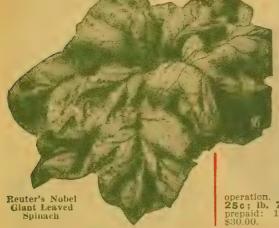

# AMAZING 88

Many 22. Sales - Las

700 Louisiana White Clover S1 (Certified) was bred as an improvement of the native White Clover. This improvement was demonstrated by comparison trials which showed SI Clover as yielding an average of 7,531 pounds of hay per acre per year as to Louisiana White Clover's 5,919 pounds and Ladino Clover's 6,920 pounds. Some of this increase in forage may be attributed to the fact that SI Clover begins growing earlier in the fall and conin forage may be attributed to the fact that SI Clover begins growing earlier in the fall and continues later in summer. SI Clover survived the drought during the 1952 summer and fall. Sow during the fall at the rate of 10 lbs. per acre when planted alone, or 4 to 6 lbs. on established pastures. Inoculate with Nitragin "B". 1/4 lb. 75c; lb. \$2.60; 5 lbs. \$12.00. CROP EXTREMELY SHORT!